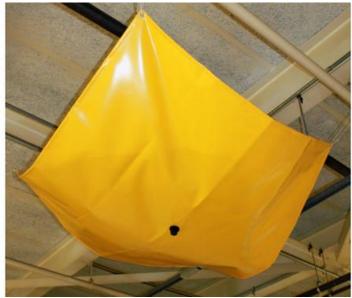

## Drip Dam Leak Diverter, Yellow SKUs: See Below

\*Cords not included

Slip and fall accidents caused by drips and leaks can be just as costly as a containment violation. Protect your plant and employees with a Drip Dam Leak Diverter. Available in a wide variety of convenient sizes, this product comes complete with a standard 3/4" drain to divert liquids to a safe spot.